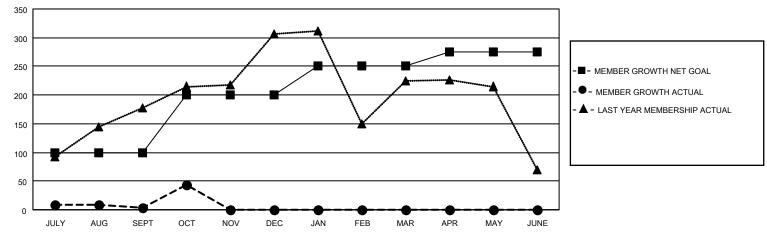

## GOALS AND ACTUAL MEMBERS CUMULATIVE

| DROPPED CLUBS: 1 |     | 26 CLUBS OF 69 ADDED 1 OR<br>MORE NEW MEMBERS | GENDER DISTRIBUTION                   |                |  |
|------------------|-----|-----------------------------------------------|---------------------------------------|----------------|--|
|                  |     | WORL NEW WEINDERG                             | MALE                                  | 2,109 (70.07%) |  |
|                  |     |                                               | FEMALE                                | 901 (29.93%)   |  |
| DROPPED MEMBERS  |     |                                               | NON BINARY                            | 0 (0.00%)      |  |
|                  |     |                                               | PREFER NOT TO ANSWER 0 (0.00%)        |                |  |
| DECEASED         | 6   |                                               |                                       | , ,            |  |
| CLUB CANCELLED   | 5   | CLICK HERE FOR CUMULATIVE                     | TOTAL FAMILY UNIT MEMBERS             | 2,119          |  |
| OTHER            | 123 | MEMBERSHIP DATA                               |                                       |                |  |
| TOTAL 134        |     |                                               | FAMILY MEMBERS PAYING HALF DUES 1,298 |                |  |
|                  |     |                                               |                                       |                |  |