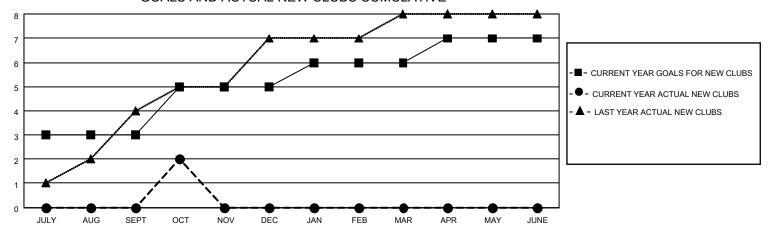

## MONTHLY MEMBERSHIP PROGRESS REPORT

LOCATION INDIA District 320 E Results as of: 10/31/2021

| Clubs RESULTS FOR 2021-2022 |   |   |   | Members RESULTS FOR 2021-2022 |     |     |     |
|-----------------------------|---|---|---|-------------------------------|-----|-----|-----|
|                             |   |   |   |                               |     |     |     |
| JULY/AUG/SEPT               | 3 | 0 | 1 | JULY/AUG/SEPT                 | 100 | 125 | 111 |
| OCT/NOV/DEC                 | 2 | 2 | 0 | OCT/NOV/DEC                   | 100 | 65  | 23  |
| JAN/FEB/MAR                 | 1 | 0 | 0 | JAN/FEB/MAR                   | 50  | 0   | 0   |
| APR/MAY/JUNE                | 1 | 0 | 0 | APR/MAY/JUNE                  | 25  | 0   | 0   |

## GOALS AND ACTUAL NEW CLUBS CUMULATIVE



## GOALS AND ACTUAL MEMBERS CUMULATIVE



| DROPPED CLUBS: 1 |     | 26 CLUBS OF 69 ADDED 1 OR<br>MORE NEW MEMBERS | GENDER DISTRIBUTION                   |                |  |
|------------------|-----|-----------------------------------------------|---------------------------------------|----------------|--|
|                  |     | WORL NEW WEINDERG                             | MALE                                  | 2,109 (70.07%) |  |
|                  |     |                                               | FEMALE                                | 901 (29.93%)   |  |
| DROPPED MEMBERS  |     |                                               | NON BINARY                            | 0 (0.00%)      |  |
|                  |     |                                               | PREFER